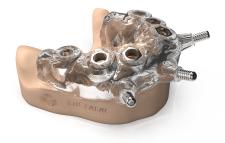

## More than three implants surgical guide

€ 290,00\*

- More than three implants 3DIEMME® surgical guide
- Sleeves for chosen guided surgery procedure\*\*
- 3DIEMME® working model with analogue holes

- \* Shipping and customs charges (when required) are excluded.
- \*\* Please see the dedicated document with the available sleeve list and surgical procedures